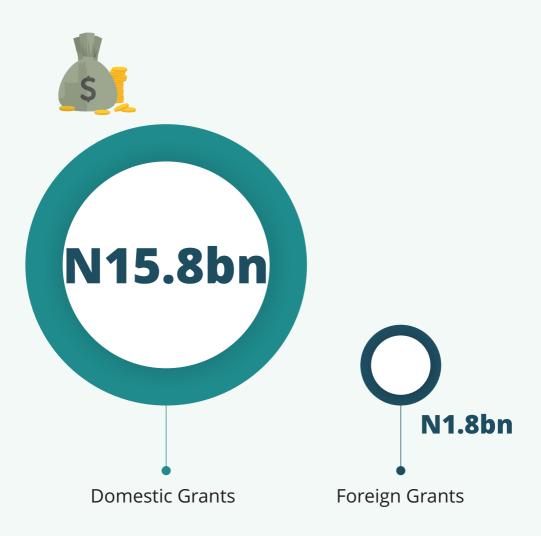

# How will the Government source the Grants?

## Original 2020 Budget

SFTAS - **N10bn**Edo State UBE - **N4bn**CGS/SDG Grants - **N1.25** 

IDEAS Project -**N1.25bn** Save One Million Lives - **N0.4bn** 