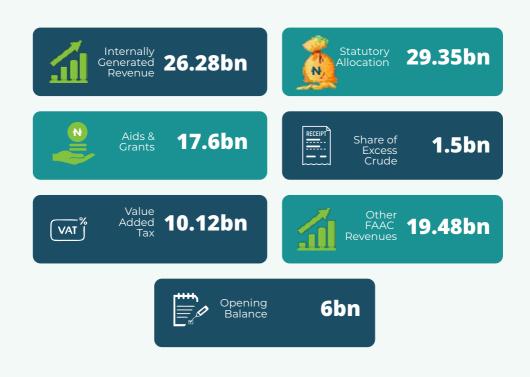

## Original 2020 Budget

IGR - **N40.34bn** Statutory Allocation - **N68.16bn** Aids & Grants - **N18.55bn** Share of Excess Crude - **N500m**  VAT - **N14.55bn**CDF Receipts - **N1.61bn**Opening Balance - **N3bn** 