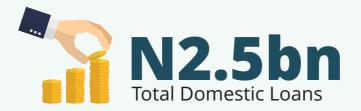

# How will the Government source the Loans?

### N2.5bn

Domestic Loans (stock)

## **Original 2020 Budget**

Total Loans - **N32.60bn**Foreign Loans - **N31.1bn**Domestic Loans - **N1.50bn** 