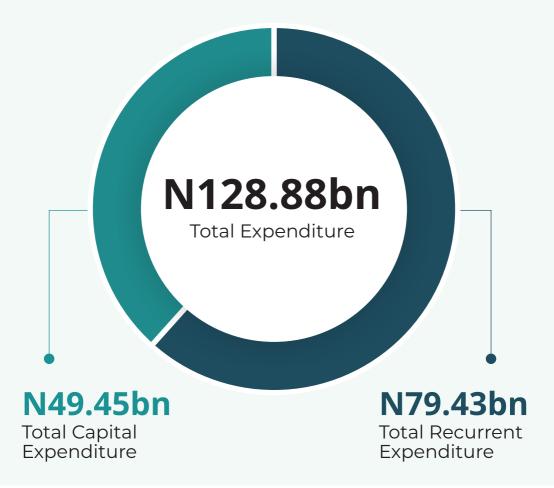

## **Original 2020 Budget**

Total Expenditure - **N179.21bn**Total Recurrent Expenditure - **N86.54bn**Total Capital Expenditure - **N92.67bn** 