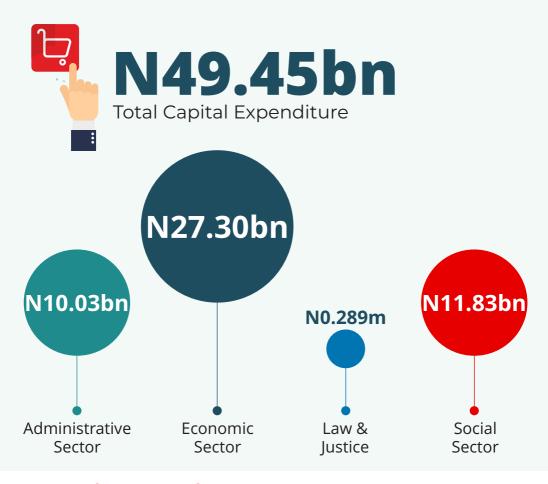

## Where does the Money go?

Breakdown of Capital Expenditure

## Original 2020 Budget

Total Capital Expenditure - **N92.67bn** Administrative Sector - **N7.55bn**  Economic Sector - **N58.19bn** Law & Justice - **N544m** Social Sector - **N26.39bn** 