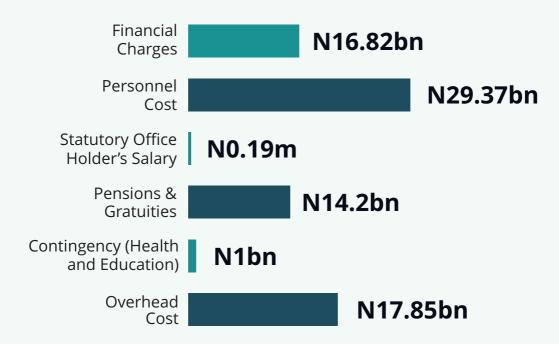

## Where does the Money go?

Breakdown of Recurrent Expenditure

### **Original 2020 Budget**

Financial Charges - **N10.5bn**Personnel Cost - **N34.35bn**Statutory Office Holder's
Salaries - **N179.5m** 

Pension & Gratuity - **N14.20bn** Contingence Health & Education - **N1bn** Overhead Cost - **N26.31bn** 