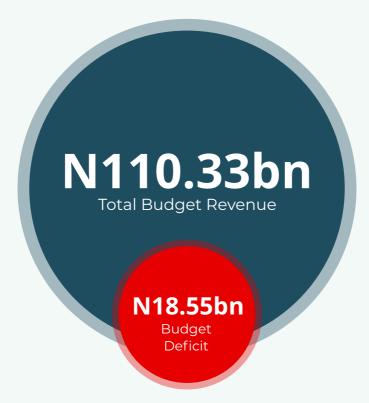

### **Original 2020 Budget**

Total Budget Expenditure - **N179.21bn**Total Budget Revenue - **N146.61bn**Budget Deficit - **N32.6bn** 