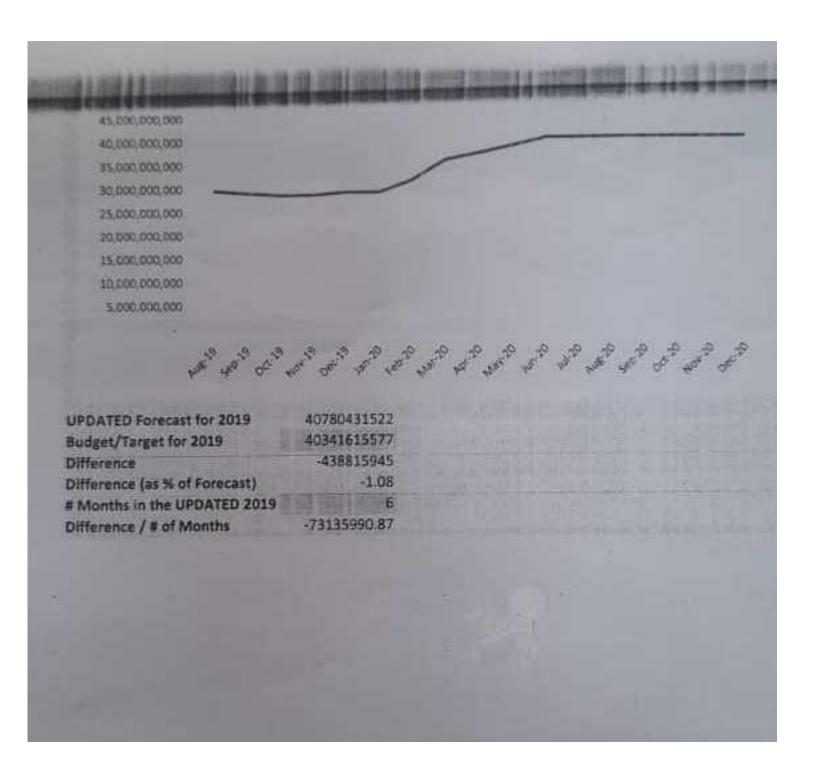

| Dec-20                             | 2453700602                              |                       | 2453700602                              | 41569548325    | 40            |



|                  | 10                                                                                |                        |                                                                |                                                           |