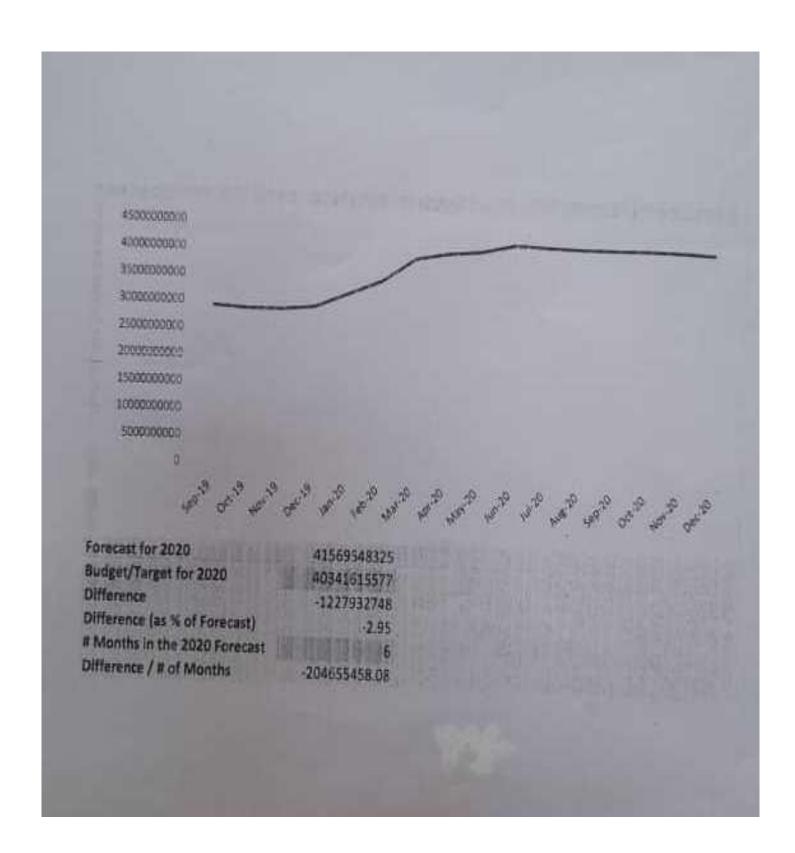

| 2,438,508,527                                                                                                 |                                                                                                                                |                                                                                                                                      | 1,178,564 S21                                                                                                                                                 |                                                | 1/2/00/00<br>1/2/00/00         | 40,700,411,522<br>40,700,613,522 | (1) J<br>(ii)   |



| EDO STATE