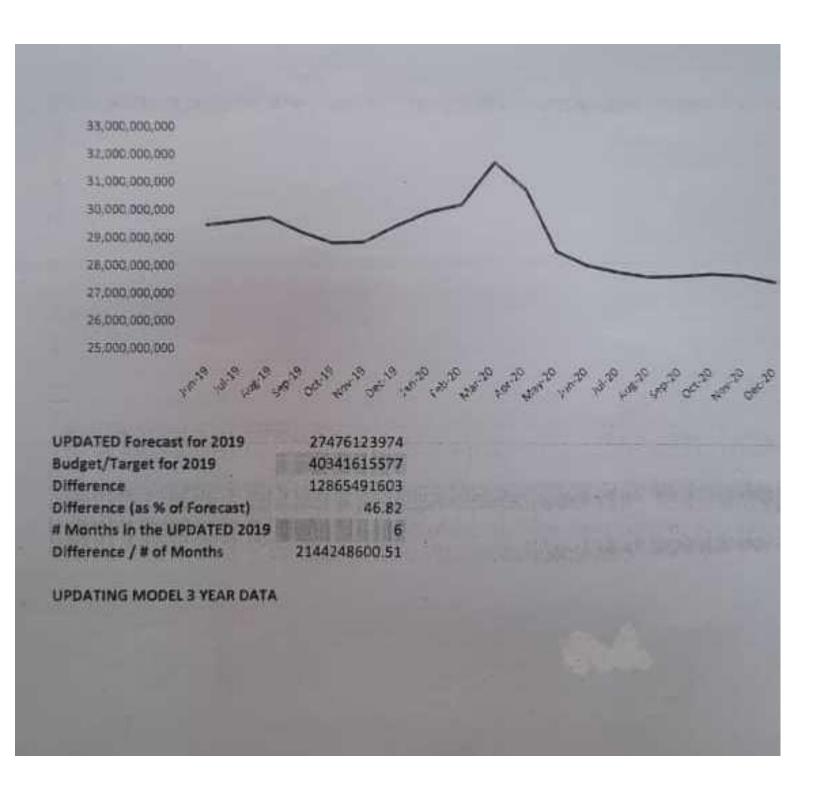

| 3338,495333                                                                                            |                                                | 1218,485,518                  | 27,990,927,89<br>27,476,221,97   |                  |  |
| ##               | E411.795.860                                                                      |                        | LABATEAG                                                       |                                                           | A CHARLES AND A PERSON OF | 1,415,700,600                                                                                          |                                                | 1,451,765,801                 | - STATE STATE OF                 |                  |  |



|           | RECASTING TOOL